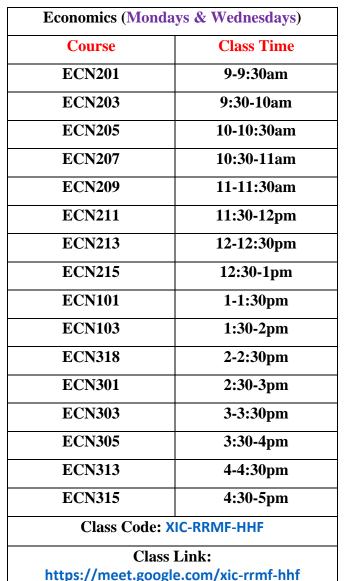

## CENTRE FOR DISTANCE LEARNING & CONTINUING EDUCATION (CDL&CE)

2024/2025 SESSION, FIRST SEMESTER VIRTUAL CLASS SCHEDULE

DATE: AUG 19<sup>TH</sup> – 12<sup>TH</sup> OCT, 2024

| <b>Economics (Tuesdays &amp; Thursdays)</b>      |              |
|--------------------------------------------------|--------------|
| Course                                           | Class Time   |
| ECN317                                           | 9 - 9:30am   |
| ECN321                                           | 9:30 - 10am  |
| ECN309                                           | 10 - 10:30am |
| ECN401                                           | 10:30 - 11am |
| ECN403                                           | 11 - 11:30am |
| ECN411                                           | 11:30 - 12pm |
| ECN413                                           | 12 - 12:30pm |
| ECN415                                           | 12:30 - 1pm  |
| ECN417                                           | 1 - 1:30pm   |
| ECN419                                           | 1:30 - 2pm   |
| ECN405                                           | 2 - 2:30pm   |
| ECN407                                           | 2:30 - 3pm   |
| ECN409                                           | 3 - 3:30pm   |
| ECN421                                           | 3:30 - 4pm   |
| ECN423                                           | 4 - 4:30pm   |
| Class Code: FXZ-GSRO-FWR                         |              |
| Class Link: https://meet.google.com/fxz-gsro-fwr |              |