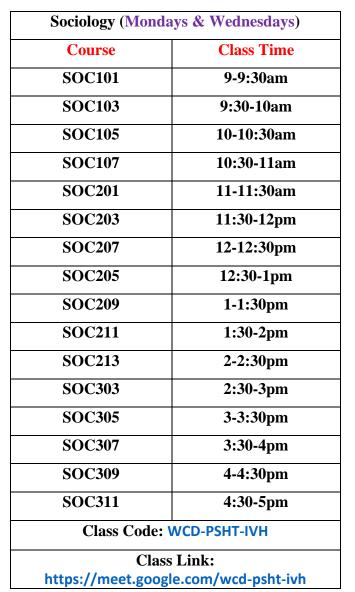

#### CENTRE FOR DISTANCE LEARNING & CONTINUING EDUCATION (CDL&CE)

2024/2025 SESSION, FIRST SEMESTER VIRTUAL CLASS SCHEDULE

DATE: AUG 19<sup>TH</sup> – 12<sup>TH</sup> OCT, 2024

| Sociology (Tuesdays & Thursdays) |                                |
|----------------------------------|--------------------------------|
| Course                           | Class Time                     |
| SOC313                           | 10-10:30am                     |
| SOC301                           | 10:30-11am                     |
| SOC315                           | 11-11:30am                     |
| SOC403                           | 11:30-12pm                     |
| SOC405                           | 12-12:30pm                     |
| SOC407                           | 12:30-1pm                      |
| SOC409                           | 1-1:30pm                       |
| SOC413                           | 1:30-2pm                       |
| SOC401                           | 2-2:30pm                       |
| SOC411                           | 2:30-3pm                       |
| SOC415                           | 3-3:30pm                       |
| SOC313                           | 3:30-4pm                       |
| Class Code:                      | CCY-MPRQ-RXT                   |
|                                  | s Link:<br>:le.com/ccy-mprq-rx |